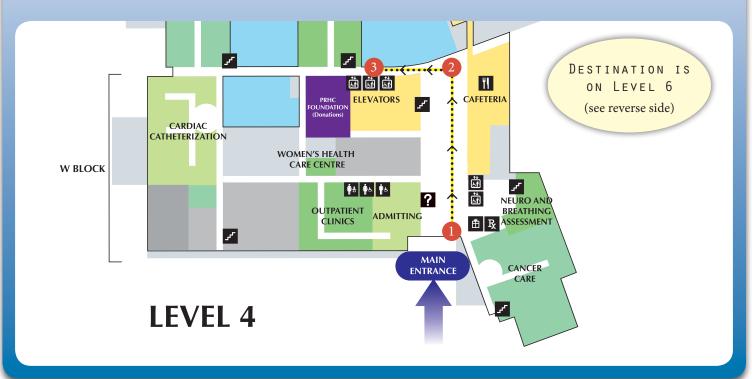

## DIRECTIONS (SIDE ONE)

*Note:* All maps begin at the main entrance on Level 4.

- From the Main Entrance walk 32 metres (100 feet) across the lobby and past the cafeteria.
- When the far window wall is reached, turn left and continue to the elevator area on your left.