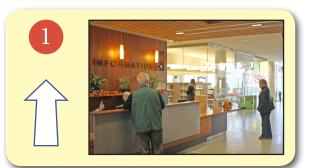

## DIRECTIONS (SIDE ONE)

*Note:* All maps begin at the main entrance on Level 4.

- From the Main Entrance walk 32 metres (100 feet) across the lobby and past the cafeteria.
- When the far window wall is reached, turn left and continue to the elevator area on your left.