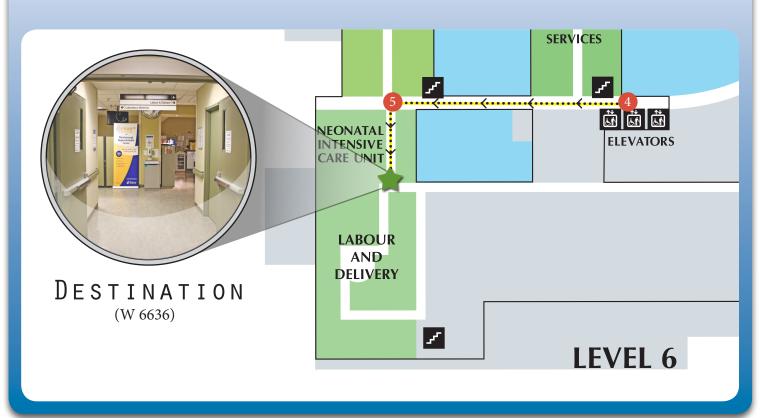

Take the elevators two floors up to **Level 6**.

## DIRECTIONS (SIDE TWO)

- Exit the elevators and continue left down the hallway for 20 metres (60 feet). Proceed through the double doors at the end of the hallway.
- Once past the hallway double doors, turn left. Continue for another 7 metres (20 feet) to the end of this hallway.
- Destination (W 6636) will be directly in front of you. Large double doors must be opened by using the automatic door button to the right of the entrance.